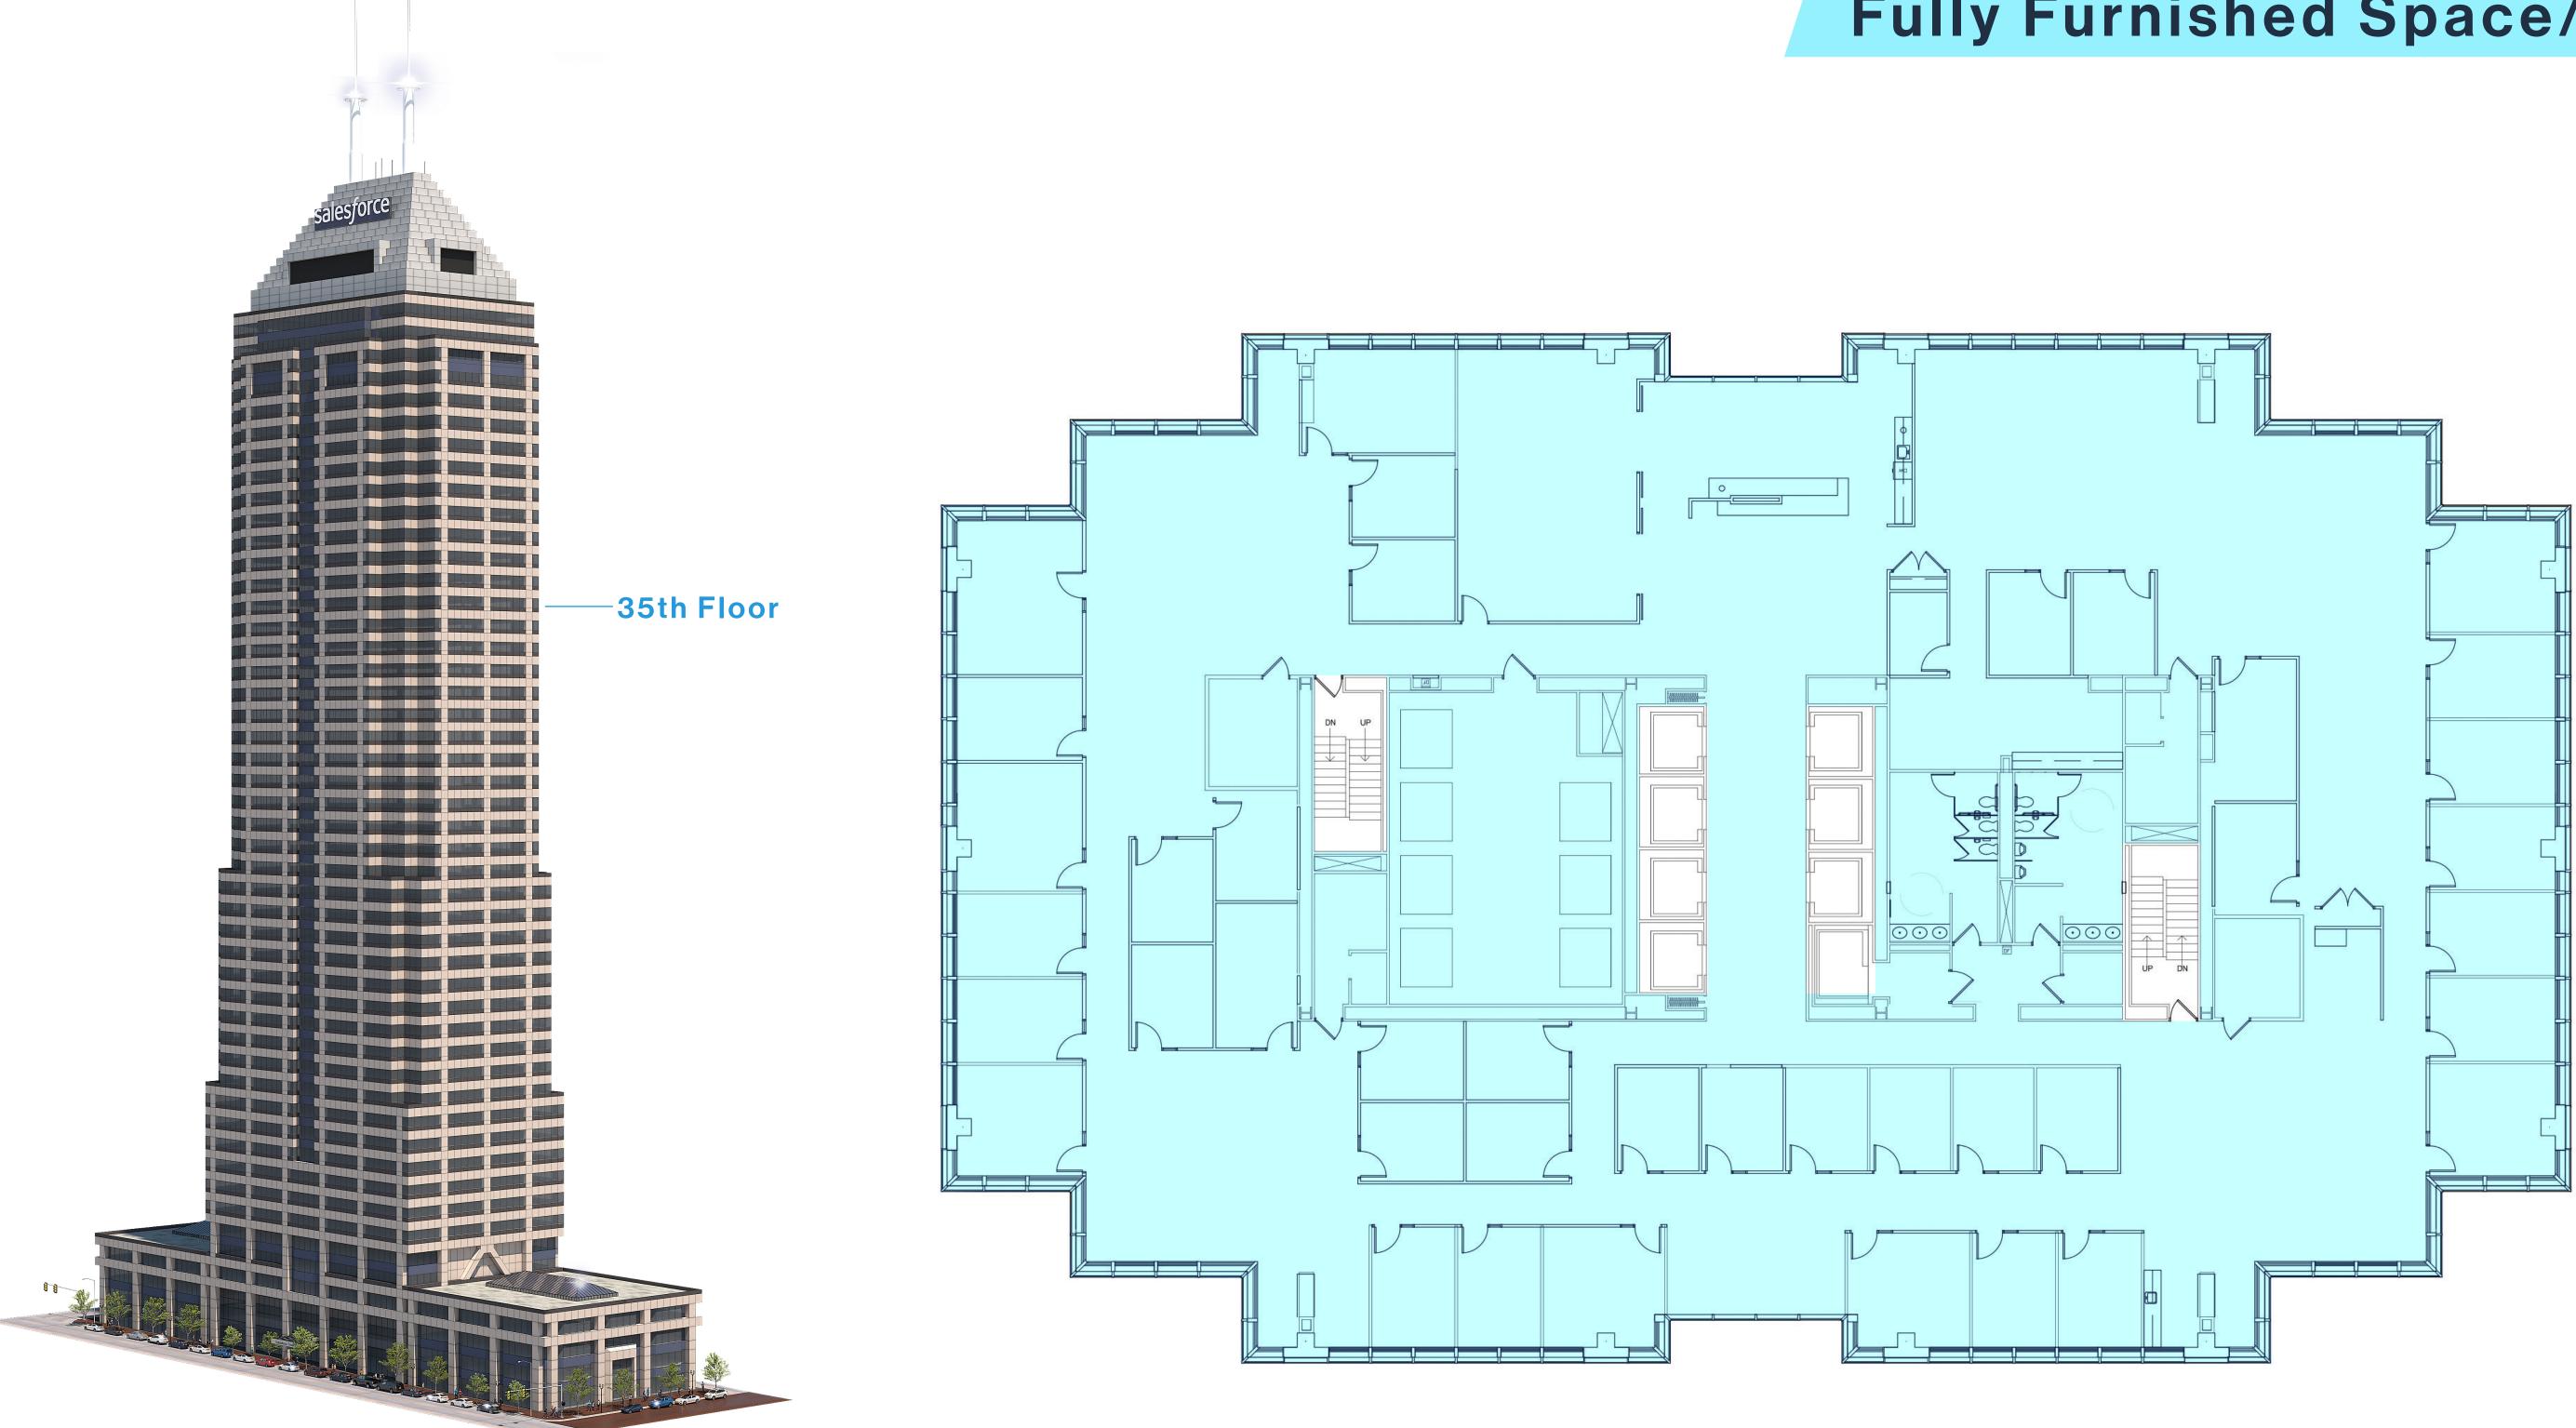

## Suite 3500 - 19,658 SF Available

111 Monument Circle, Indianapolis, IN

### **Fully Furnished Space/Move-In Ready!**